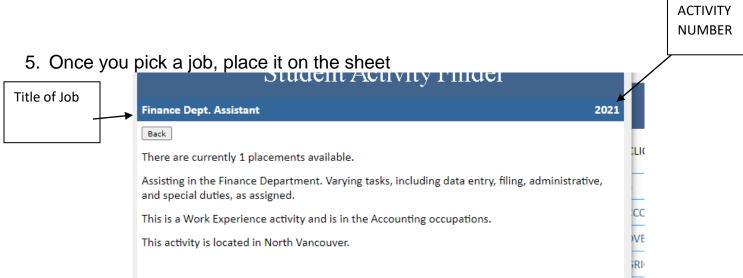

#### **Work Experience Placement Request Form**

In order to place you, or get experience in a job you may be interested in, please go through our Student Activity Finder to identify work experience jobs available on our data base.

Please fill out at least 5 from most interested to least.

|    | ACTIVITY<br>NUMBER | TITLE OF JOB | Brief description and how it relates to your interests |
|----|--------------------|--------------|--------------------------------------------------------|
| #1 |                    |              |                                                        |
| #2 |                    |              |                                                        |
| #3 |                    |              |                                                        |
| #4 |                    |              |                                                        |
| #5 |                    |              |                                                        |
| #6 |                    |              |                                                        |
| #7 |                    |              |                                                        |