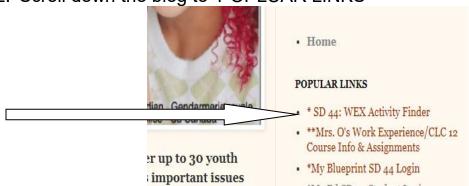

- 1. Go to the Windsor Work Experience Blog
- 2. Scroll down the blog to 'POPLUAR LINKS'

- 3. Click the SD44: WEX ACTIVITY FINDER
- 4. Scroll through the lists of jobs and see what is available

6. Make sure you look at least 5 and <u>all</u> information is filled out.